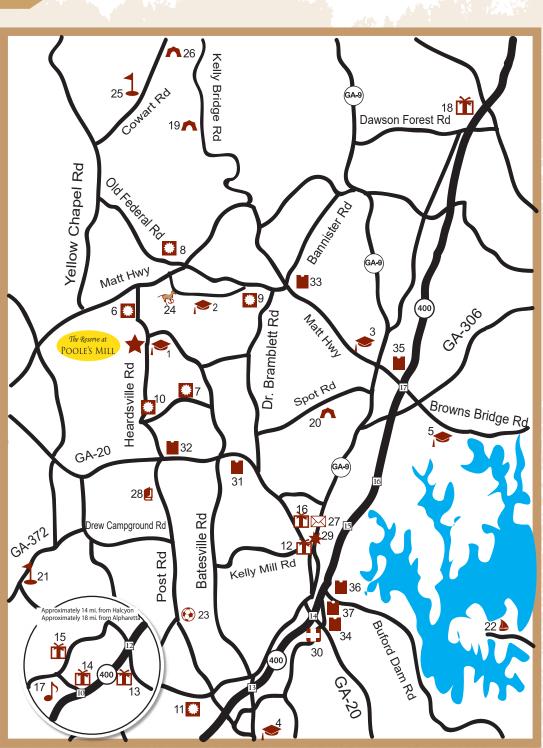

# The Reserve at POOLE'S MILL

## AREAS OF INTEREST

#### SCHOOLS

- Poole's Mill E.S
  Liberty M.S
- 3. North Forsyth H.S
- 4. Pincrest Academy
- 5. Cornerstone Schools

#### PARKS & GREEN SPACES

- 6. Poole's Mill Bridge Park 7. Sawnee Mountain Park
- 8. Eagle's Beak Park
- 9. Matt Park
- 10. Ducktown Park
- 11. Fowler Park

#### SHOPPING &

## SHUPPING & ENTERTAINMENT

- 12. Downtown Cumming
- 13. Halcyon
- 14. Avalón
- 15. Downtown Alpharetta
- 16. Cumming City Center 17. Ameris Bank Amphitheater
- 18. North Georgia Premium Outlets

#### RECREATION

- ↑ 19. Kelly Bridge Canoe & Kayak Launch
  - 20. Sawnee Mountain Preserve
- 21. Echelon Golf Club
- 22. Lake Lanier Islands
- 23. UFA- Polo Fields
- 24. Midway Saddle Club 25. Crystal Falls Lake and Golf Club
- ↑ 26. Holley Falls

### POST OFFICE

27. Post Office

#### LIBRARY

### ★ GOVERNMENT

29. City of Cumming City Hall

28. Forsyth Co Public Library- Post Road

### HOSPITAL

30. Northside Hospital Forsyth

31. Kroger at Green's Corner

#### Publix at Tribble Crossing

Publix at Matt Town Center

34. Walmart at Market Place Boulevard

#### Walmart at Browns Bridge Road

Costco at Market Place Boulevard

37. BJ's at Market Place Boulevard